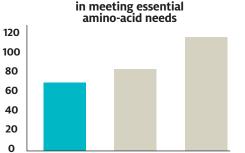

Meal 63

Ovalin 46 is most efficient

Fewer grams of Ovalin 46 can meet essential amino-acid needs, which demonstrates the efficiency of egg as a protein source.

Fish

Meal 63