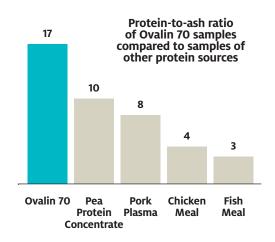

• Industry-leading 17:1 protein-to-ash ratio (typical analysis)

- Load cat and puppy diets with protein, not ash
- Better total-formula ash control