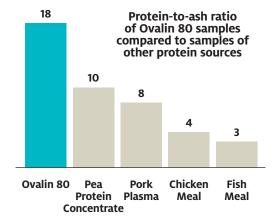

#### Benefits:

- The industry's benchmark for protein quality
- 81% protein minimum
  - 75% more protein than whole egg
  - Balances your formulas' amino-acid profiles
  - Elevates total protein on your label
- 75% less fat than whole egg
  - Boosts protein without adding fat
  - Enhances control of fat addition in production
- Industry-leading 18:1 protein-to-ash ratio (typical analysis)
  - Load up on protein, lose the ash
  - Gain total-formula ash control for cat and puppy foods