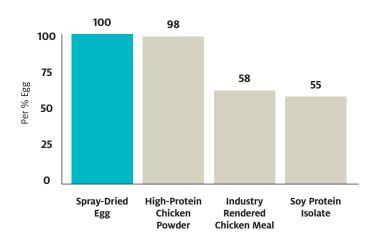

Treatment mean values from chick protein efficiency growth assay / 70g of protein per 100g of chicken powder

Source: Dr. Greg Aldrich Kansas State University, 9/27/2012

Results based on testing of equivalent US Nuvin product