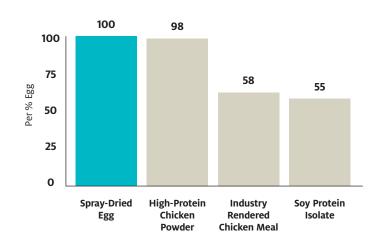

Treatment mean values from chick protein efficiency growth assay / 70g of protein per 100g of chicken powder

Source: Dr. Greg Aldrich Kansas State University, 9/27/2012