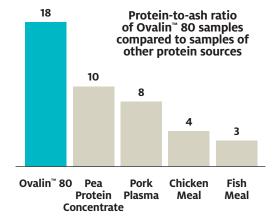

#### Benefits:

- The industry's benchmark for protein quality
- 81% protein minimum
  - 75% more protein than whole egg
  - Balances your formulas' amino-acid profiles
  - Elevates total protein on your label
- 75% less fat than whole egg
  - Boosts protein without adding fat
  - Enhances control of fat addition in production
- Industry-leading 18:1 protein-to-ash ratio (typical analysis)
  - Load up on protein, lose the ash
  - Gain total-formula ash control for cat and puppy foods