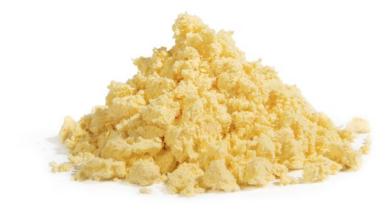

**Ovalin<sup>™</sup> 33** Dried Egg Yolk

## **Ovalin<sup>™</sup> 33** Dried Egg Yolk

Ovalin<sup>™</sup> 33 is made from egg yolk that has been separated from the egg white and shell. The liquid yolk is homogenized, heated, and spray dried to create a versatile, high-quality, shelf-stable ingredient ideal for use in a wide range of pet foods and treats.