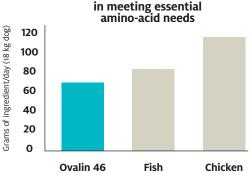

## **Specifications:**

Protein
46%
Minimum

Fat
36%
Minimum

Moisture
6%
Maximum

Ovalin 46 is most efficient

Ash 6% Maximum

InOvo

Fewer grams of Ovalin 46 can meet essential amino-acid needs, which demonstrates the efficiency of egg as a protein source.